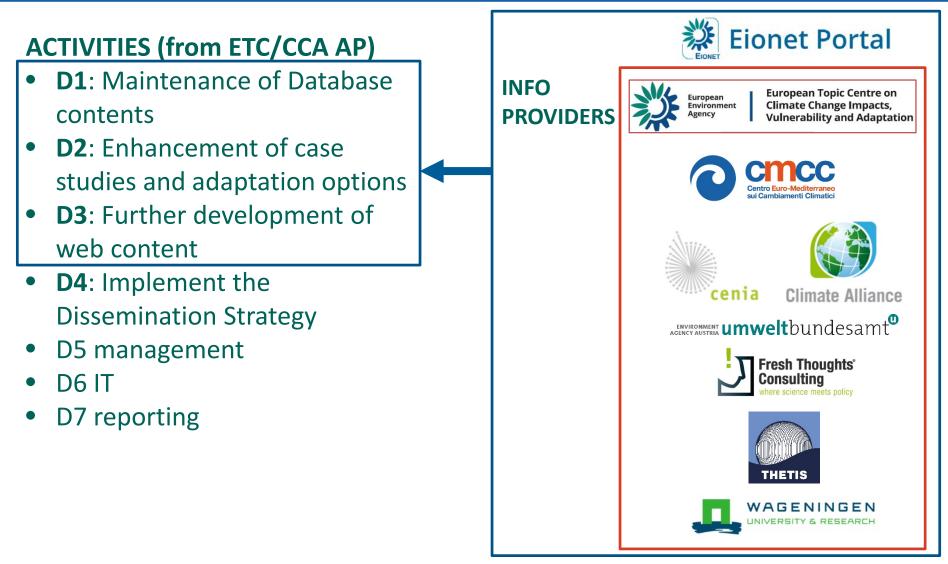

# developing and operating Climate-ADAPT

### dissemination activities:

| visual identity                | Create a logo, style, font type and colours                                 |  |  |  |  |  |  |
|--------------------------------|-----------------------------------------------------------------------------|--|--|--|--|--|--|
| dissemination material         | Create a specific register on Climate-ADAPT in Wikipedia                    |  |  |  |  |  |  |
|                                | Climate-ADAPT infographic                                                   |  |  |  |  |  |  |
| participation in events        | Develop a list of all relevant events at EU level and promote participation |  |  |  |  |  |  |
| communication process          | Check and expand the actual mailing list                                    |  |  |  |  |  |  |
|                                | Publication of news and events                                              |  |  |  |  |  |  |
| dissemination products         | Quarterly Newsletter                                                        |  |  |  |  |  |  |
|                                | Webinar on urban tools                                                      |  |  |  |  |  |  |
| webinars                       | Webinar on case studies                                                     |  |  |  |  |  |  |
| WEDITIALS                      | Webinar on adaptation options                                               |  |  |  |  |  |  |
|                                | Webinar on transnational use cases                                          |  |  |  |  |  |  |
| fact-sheet                     | Fact-sheet with summary of statistics, semester frequency                   |  |  |  |  |  |  |
| tutorial videos                | Develop storylines for users with specific profiles through tutorial videos |  |  |  |  |  |  |
| coordination meetings          | EIONET workshop on CCIVA                                                    |  |  |  |  |  |  |
| complementarity among          | Set up connections and cross linking between platforms (e.g. AdaptCCa,      |  |  |  |  |  |  |
| platforms                      | DRMKC)                                                                      |  |  |  |  |  |  |
| <b>Communities of Practice</b> | Pilot experience with sectoral CoPs                                         |  |  |  |  |  |  |
|                                |                                                                             |  |  |  |  |  |  |