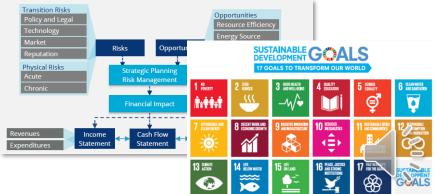

|           |    |
| Samoa      | •           |      | •                                   |        | •        | •      |                    | •     |          |           |    |
| Micornesia |             |      |                                     | •      |          |        |                    |       |          |           |    |
| Nauru      | •           | •    | •                                   | •      |          | •      | •                  | •     | •        |           |    |
| Myanmer    | •           |      | •                                   | •      | •        | •      | •                  | •     |          |           |    |

# Funding for adaptation

• Introduce funds for adaptation



## Disclosure & SDGs

 Introduce disclosing system (CDP, TCFD) & SDGs



# Thank you for your kind attention.