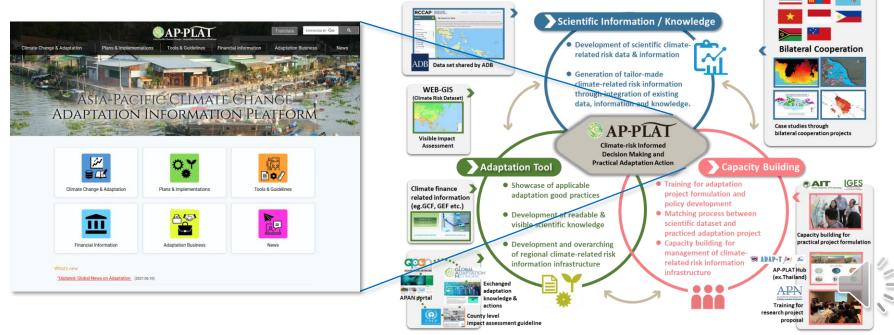

# Asia-Pacific Climate Change Adaptation Information Platform 3. (AP-PLAT)

- AP-PLAT is an information hub that assists developing countries in Asia-Pacific region in developing & implementing adaptation plans based on scientific knowledge
- Three roles of **AP-PLAT**:
  - Sci.Info./knowledge: provide scientific data e.g., climate change & impact projection
  - ② Adaptation tool : support adaptation by sharing simplified models, risk maps, good practices
  - ③ Capacity building: develop dataset in collaboration with stakeholders, sending experts