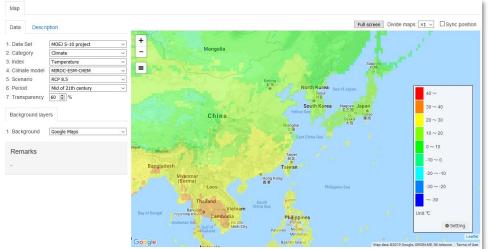

ee roles of **AP-PLAT**:
  - Sci.Info./knowledge: provide scientific data e.g., climate change & impact projection
  - ② Adaptation tool : support adaptation by sharing simplified models, risk maps, good practices
  - ③ Capacity building: develop dataset in collaboration with stakeholders, sending experts





# Asia-Pacific Climate Change Adaptation Information Platform 3. (AP-PLAT)

# Climate Impact Viewer

- Presenting climate projected impact information to the public
  - 1 Climate: Temp, Precipitation
  - 2 Water resource: Falkenmark index
  - 3 **Ecology**: Net primary production etc., 6 indicators
  - Health: Heat-related excess
    mortality

## More will be added

## CMIP6 Viewer

 A tool to display/download the latest CMIP6 data at administrative division (will be implemented).







# Asia-Pacific Climate Change Adaptation Information Platform 3. (AP-PLAT)

# Adaptation plan (NAPs/NDCs)

Introduce NAPs/NDCs by country

| $\ensuremath{Plans}$ This page shares the adaptation plans for the Asia Pacific countries laid out using inputs from |              |                                                                                                                                                                                                                                      |       |                                                                                                                                                                            |