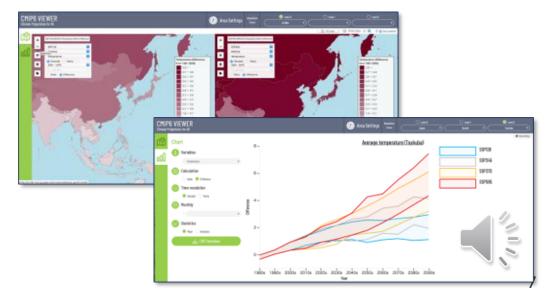

# Climate Impact Viewer

- Presenting climate projected impact information to the public
  - 1 Climate: Temp, Precipitation
  - 2 Water resource: Falkenmark index
  - 3 **Ecology**: Net primary production etc., 6 indicators
  - Health: Heat-related excess
    mortality

## More will be added

## CMIP6 Viewer

 A tool to display/download the latest CMIP6 data at administrative division (will be implemented).